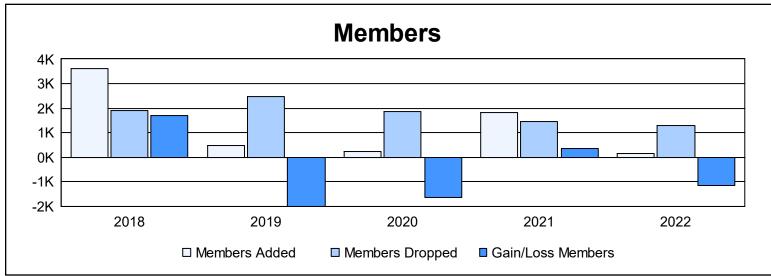

District 381 As of June 2022 Cumulative

| Year      | New<br>Clubs | Dropped<br>Clubs | Gain/<br>Loss<br>Clubs | New<br>Members | Charter<br>Members | Reinstate<br>Members | Transfer<br>Members | Total<br>Member<br>Added | Total<br>Members<br>Dropped | Gain/<br>Loss<br>Members |
|-----------|--------------|------------------|------------------------|----------------|--------------------|----------------------|---------------------|--------------------------|-----------------------------|--------------------------|
| 2017-2018 | 44           | 3                | 41                     | 1,935          | 1,586              | 22                   | 70                  | 3,613                    | 1,915                       | 1,698                    |
| 2018-2019 | 0            | 2                | -2                     | 284            | 67                 | 1                    | 127                 | 479                      | 2,466                       | -1,987                   |
| 2019-2020 | 0            | 0                | 0                      | 2              | 83                 | 6                    | 154                 | 245                      | 1,867                       | -1,622                   |
| 2020-2021 | 0            | 0                | 0                      | 1,629          | 46                 | 11                   | 140                 | 1,826                    | 1,455                       | 371                      |
| 2021-2022 | 0            | 0                | 0                      | 6              | 59                 | 15                   | 71                  | 151                      | 1,293                       | -1,142                   |
| Average   | 9            | 1                | 8                      | 771            | 368                | 11                   | 112                 | 1,263                    | 1,799                       | -536                     |