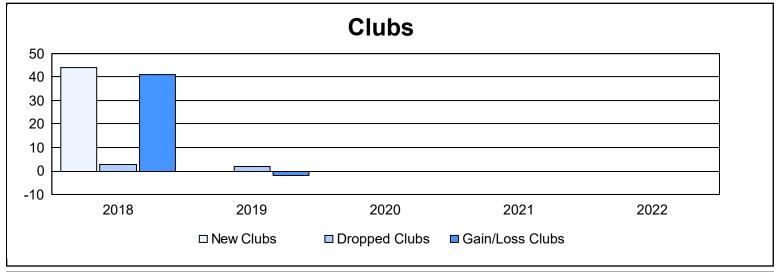

District 381 As of June 2022 Cumulative

| Year      | New<br>Clubs | Dropped<br>Clubs | Gain/<br>Loss<br>Clubs | New<br>Members | Charter<br>Members | Reinstate<br>Members | Transfer<br>Members | Total<br>Member<br>Added | Total<br>Members<br>Dropped | Gain/<br>Loss<br>Members |
|-----------|--------------|------------------|------------------------|----------------|--------------------|----------------------|---------------------|--------------------------|-----------------------------|--------------------------|
| 2017-2018 | 44           | 3                | 41                     | 1,935          | 1,586              | 22                   | 70                  | 3,613                    | 1,915                       | 1,698                    |
| 2018-2019 | 0            | 2                | -2                     | 284            | 67                 | 1                    | 127                 | 479                      | 2,466                       | -1,987                   |
| 2019-2020 | 0            | 0                | 0                      | 2              | 83                 | 6                    | 154                 | 245                      | 1,867                       | -1,622                   |
| 2020-2021 | 0            | 0                | 0                      | 1,629          | 46                 | 11                   | 140                 | 1,826                    | 1,455                       | 371                      |
| 2021-2022 | 0            | 0                | 0                      | 6              | 59                 | 15                   | 71                  | 151                      | 1,293                       | -1,142                   |
| Average   | 9            | 1                | 8                      | 771            | 368                | 11                   | 112                 | 1,263                    | 1,799                       | -536                     |